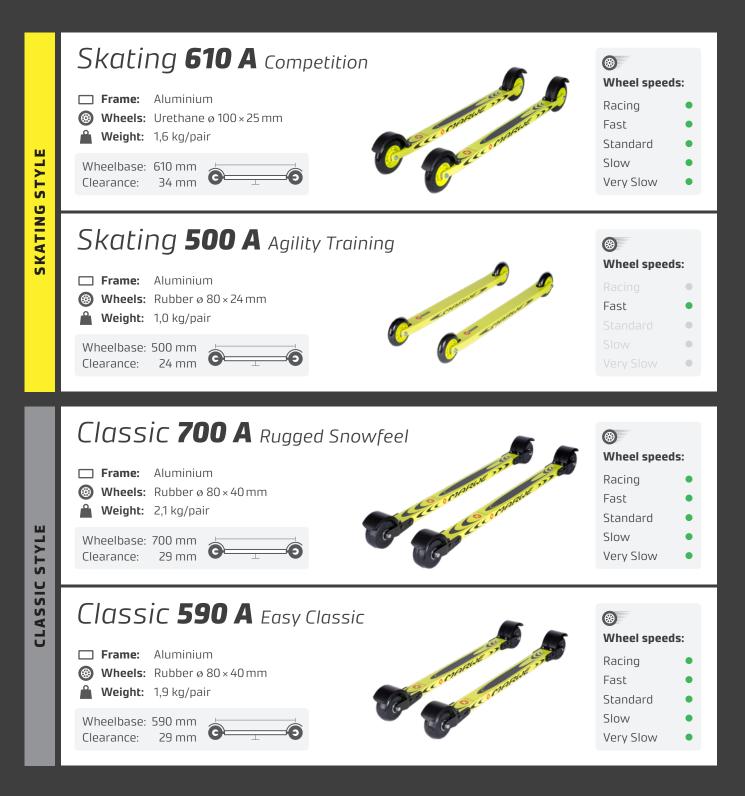

### The Best Aluminium Rollerskis

#### No compromise performance with rugged feeling of skiing

Marwes aluminium skating skis are the favourite choice for numerous national and international roller ski and summer biathlon races. Also, they are the bullseye choice for hard training sessions and other situations where both the athlete and their gear must last from the starting line till the podium.

#### Skating

**Classic/Skating** 

|                                   |             | <b>()</b>                        |           |   | 0                                             |            |
|-----------------------------------|-------------|----------------------------------|-----------|---|-----------------------------------------------|------------|
| ø 100 × 25 mm skating<br>Urethane |             | ø 80 × 24 mm skating<br>Urethane |           |   | ø 80 × 40 mm classic & skating<br>Rubber      |            |
| Skating 620 FX                    |             |                                  |           |   | Classic 700 FX Classic 800 XC                 |            |
| Skating 620 XC                    |             | Skating 500 A                    |           |   | Classic 700 FX Classic 800 XC                 |            |
| Skating 610 A                     |             |                                  |           |   | Classic 700 A Classic 590 XC<br>Classic 590 A |            |
| (8)                               |             | *                                |           |   | <b>8</b>                                      |            |
| Model                             | Speed       | Model                            | Speed     |   | Model                                         | Speed      |
| USR                               | Racing •    |                                  | Racing    | • | SCR                                           | Racing •   |
| US0                               | Fast •      | US0                              | Fast      | • | SC0                                           | Fast •     |
| US6                               | Standard •  |                                  | Standard  | • | SC6                                           | Standard • |
| US7                               | Slow        |                                  | Slow      | • | SC7                                           | Slow       |
| US8                               | Very Slow • |                                  | Very Slow | • | SC8                                           | Very Slow  |

Please contact us regarding wheel compatibility for older ski wheels. For other spare parts check www.marwe.com