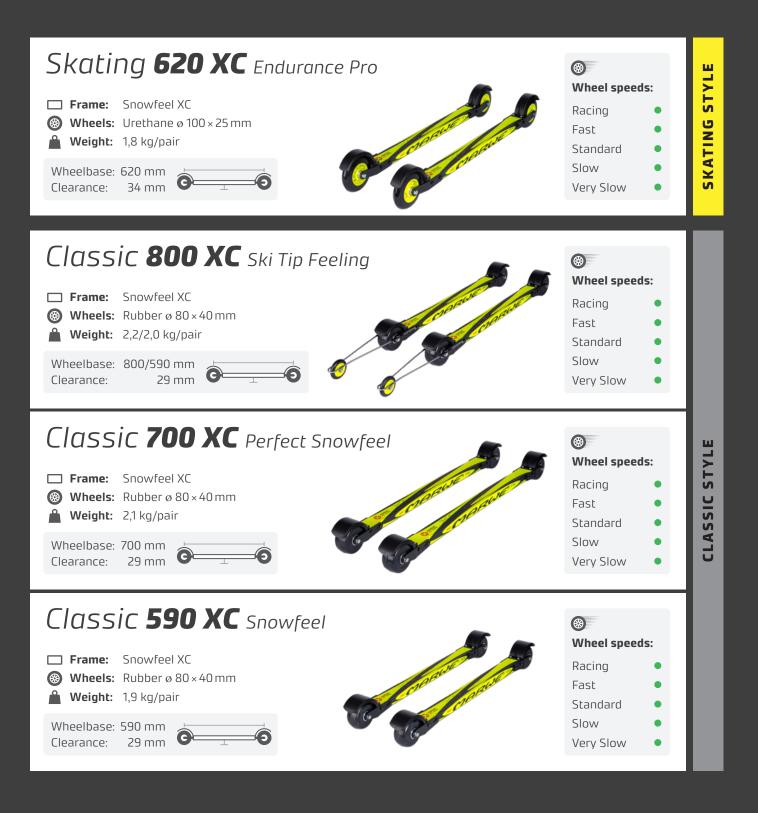

## The Ultimate **Wood Core** Rollerskis

Properties which will make you forget the lack of snow. Grip the euphoria and speed of skiing with real wood core composite construction ski frames. These skis offer the best possible skiing feeling combined with properties which will make you almost forget the lack of snow.

#### Snowfeel of Skiing and Exceptional Durability

Exel Composite FX frames are the outcome of almost three years of product development and thorough testing together with top athletes. The FX frame provides the best test results and vibration damping properties. It is tougher and more durable than wood core, not to forget the environmentally friendly recyclability. It is an EOL recyclable, durable ski frame with excellent mechanical properties and rupture resistance. The material offers superior vibration damping and elasticity properties directly comparable with snowfeel wood composite frames.

FX frames are produced in three different stiffnesses: Flex, Medium and Stiff.

\* 3D rendered concept images of the Exel Composite FX models

#### Skating

**Classic/Skating** 

|                                   |             | <b>()</b>                        |           |   | 0                                             |            |
|-----------------------------------|-------------|----------------------------------|-----------|---|-----------------------------------------------|------------|
| ø 100 × 25 mm skating<br>Urethane |             | ø 80 × 24 mm skating<br>Urethane |           |   | ø 80 × 40 mm classic & skating<br>Rubber      |            |
| Skating 620 FX                    |             |                                  |           |   | Classic 700 FX Classic 800 XC                 |            |
| Skating 620 XC                    |             | Skating 500 A                    |           |   | Classic 700 FX Classic 800 XC                 |            |
| Skating 610 A                     |             |                                  |           |   | Classic 700 A Classic 590 XC<br>Classic 590 A |            |
| (8)                               |             | *                                |           |   | <b>8</b>                                      |            |
| Model                             | Speed       | Model                            | Speed     |   | Model                                         | Speed      |
| USR                               | Racing •    |                                  | Racing    | • | SCR                                           | Racing •   |
| US0                               | Fast •      | US0                              | Fast      | • | SC0                                           | Fast •     |
| US6                               | Standard •  |                                  | Standard  | • | SC6                                           | Standard • |
| US7                               | Slow        |                                  | Slow      | • | SC7                                           | Slow       |
| US8                               | Very Slow • |                                  | Very Slow | • | SC8                                           | Very Slow  |

Please contact us regarding wheel compatibility for older ski wheels. For other spare parts check www.marwe.com