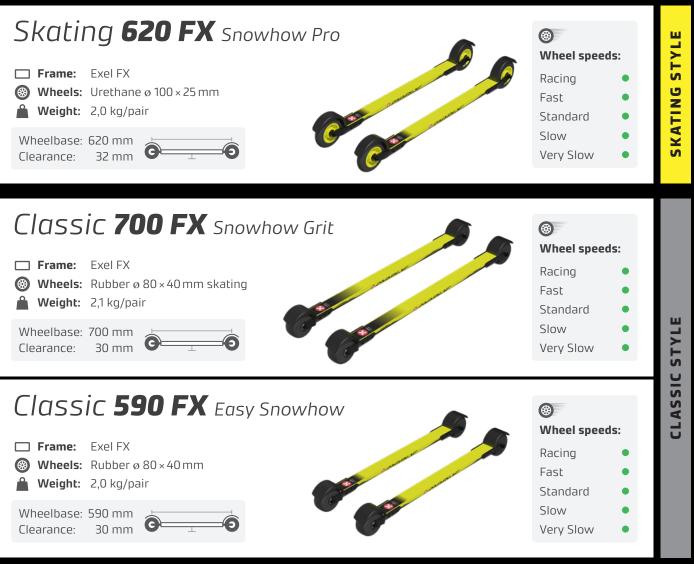

### New **Exel Composite FX** Rollerskis

#### Snowfeel of Skiing and Exceptional Durability

Exel Composite FX frames are the outcome of almost three years of product development and thorough testing together with top athletes. The FX frame provides the best test results and vibration damping properties. It is tougher and more durable than wood core, not to forget the environmentally friendly recyclability. It is an EOL recyclable, durable ski frame with excellent mechanical properties and rupture resistance. The material offers superior vibration damping and elasticity properties directly comparable with snowfeel wood composite frames.

FX frames are produced in three different stiffnesses: Flex, Medium and Stiff.

\* 3D rendered concept images of the Exel Composite FX models

#### Skating

**Classic/Skating** 

|                                   |             | <b>()</b>                        |           |   | 0                                             |            |
|-----------------------------------|-------------|----------------------------------|-----------|---|-----------------------------------------------|------------|
| ø 100 × 25 mm skating<br>Urethane |             | ø 80 × 24 mm skating<br>Urethane |           |   | ø 80 × 40 mm classic & skating<br>Rubber      |            |
| Skating 620 FX                    |             |                                  |           |   | Classic 700 FX Classic 800 XC                 |            |
| Skating 620 XC                    |             | Skating 500 A                    |           |   | Classic 700 FX Classic 800 XC                 |            |
| Skating 610 A                     |             |                                  |           |   | Classic 700 A Classic 590 XC<br>Classic 590 A |            |
| (8)                               |             | *                                |           |   | <b>8</b>                                      |            |
| Model                             | Speed       | Model                            | Speed     |   | Model                                         | Speed      |
| USR                               | Racing •    |                                  | Racing    | • | SCR                                           | Racing •   |
| US0                               | Fast •      | US0                              | Fast      | • | SC0                                           | Fast •     |
| US6                               | Standard •  |                                  | Standard  | • | SC6                                           | Standard • |
| US7                               | Slow        |                                  | Slow      | • | SC7                                           | Slow       |
| US8                               | Very Slow • |                                  | Very Slow | • | SC8                                           | Very Slow  |

Please contact us regarding wheel compatibility for older ski wheels. For other spare parts check www.marwe.com